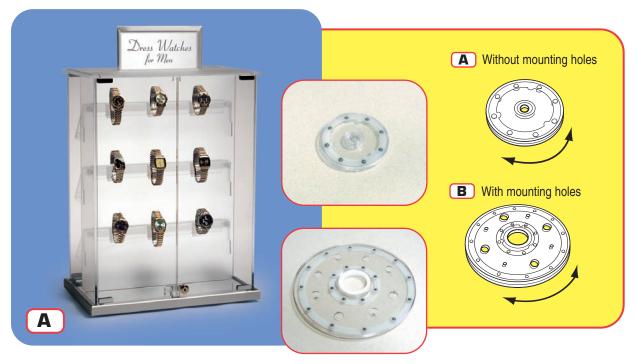

## **Features and Benefits**

- Exhibit merchandise on revolving displays for maximum visibility and accessibility.
- Turntable can be attached to displays and fixtures to provide a sturdy base.
- Designed to provide guiet rotation.
- Available in multiple diameters to meet many display needs.
- Styles available with and without mounting holes to attach with hardware or adhesive (not included).
- Clear construction is durable and virtually invisible, providing a long-lasting and appealing solution.

## Turntables, Plastic

- **A** 5 1/2" dia. turntable No. 8207527802
  - 7/16" dia. center hole
- B 12" dia, turntable No. 8207527804
  - 2 3/8" dia. center hole
  - four 13/16" and four 1/4" mounting holes on each side
  - Material
    - Clear styrene
  - Also available in made-to-order sizes and colors (Minimum quantities and lead times apply)
  - \* Item not shown.